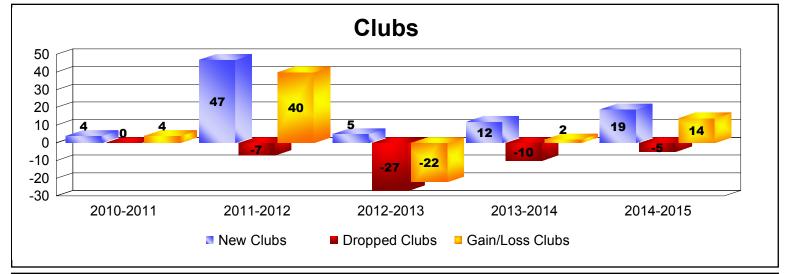

District 382

As of June 2015 Cumulative

| Year      | New<br>Clubs | Dropped<br>Clubs | Gain/<br>Loss<br>Clubs | New<br>Members | Charter<br>Members | Reinstate<br>Members | Transfer<br>Members | Total<br>Member<br>Added | Total<br>Members<br>Dropped | Gain/<br>Loss<br>Members |
|-----------|--------------|------------------|------------------------|----------------|--------------------|----------------------|---------------------|--------------------------|-----------------------------|--------------------------|
| 2010-2011 | 4            | 0                | 4                      | 404            | 107                | 4                    | 7                   | 522                      | -415                        | 107                      |
| 2011-2012 | 47           | -7               | 40                     | 359            | 1088               | 335                  | 51                  | 1833                     | -888                        | 945                      |
| 2012-2013 | 5            | -27              | -22                    | 372            | 117                | 60                   | 62                  | 611                      | -1289                       | -678                     |
| 2013-2014 | 12           | -10              | 2                      | 1236           | 426                | 27                   | 47                  | 1736                     | -1283                       | 453                      |
| 2014-2015 | 19           | -5               | 14                     | 526            | 884                | 3                    | 27                  | 1440                     | -400                        | 1040                     |
| Average   | 17           | -10              | 8                      | 579            | 524                | 86                   | 39                  | 1228                     | -855                        | 373                      |