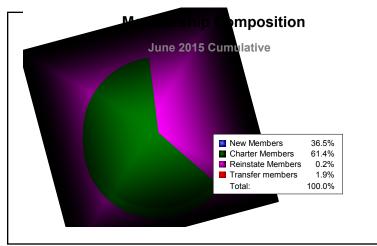

District 382

As of June 2015 Cumulative

| Year      | New<br>Clubs | Dropped<br>Clubs | Gain/<br>Loss<br>Clubs | New<br>Members | Charter<br>Members | Reinstate<br>Members | Transfer<br>Members | Total<br>Member<br>Added | Total<br>Members<br>Dropped | Gain/<br>Loss<br>Members |
|-----------|--------------|------------------|------------------------|----------------|--------------------|----------------------|---------------------|--------------------------|-----------------------------|--------------------------|
| 2010-2011 | 4            | 0                | 4                      | 404            | 107                | 4                    | 7                   | 522                      | -415                        | 107                      |
| 2011-2012 | 47           | -7               | 40                     | 359            | 1088               | 335                  | 51                  | 1833                     | -888                        | 945                      |
| 2012-2013 | 5            | -27              | -22                    | 372            | 117                | 60                   | 62                  | 611                      | -1289                       | -678                     |
| 2013-2014 | 12           | -10              | 2                      | 1236           | 426                | 27                   | 47                  | 1736                     | -1283                       | 453                      |
| 2014-2015 | 19           | -5               | 14                     | 526            | 884                | 3                    | 27                  | 1440                     | -400                        | 1040                     |
| Average   | 17           | -10              | 8                      | 579            | 524                | 86                   | 39                  | 1228                     | -855                        | 373                      |