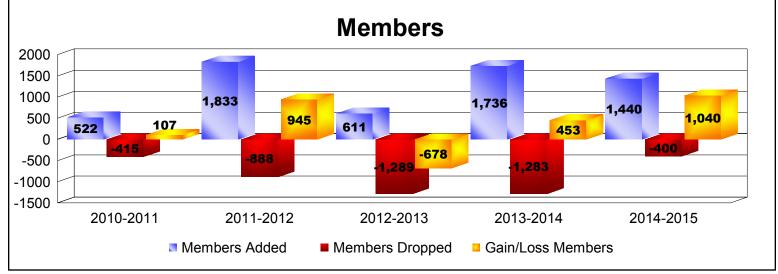

District 382

As of June 2015 Cumulative

| Year      | New<br>Clubs | Dropped<br>Clubs | Gain/<br>Loss<br>Clubs | New<br>Members | Charter<br>Members | Reinstate<br>Members | Transfer<br>Members | Total<br>Member<br>Added | Total<br>Members<br>Dropped | Gain/<br>Loss<br>Members |
|-----------|--------------|------------------|------------------------|----------------|--------------------|----------------------|---------------------|--------------------------|-----------------------------|--------------------------|
| 2010-2011 | 4            | 0                | 4                      | 404            | 107                | 4                    | 7                   | 522                      | -415                        | 107                      |
| 2011-2012 | 47           | -7               | 40                     | 359            | 1088               | 335                  | 51                  | 1833                     | -888                        | 945                      |
| 2012-2013 | 5            | -27              | -22                    | 372            | 117                | 60                   | 62                  | 611                      | -1289                       | -678                     |
| 2013-2014 | 12           | -10              | 2                      | 1236           | 426                | 27                   | 47                  | 1736                     | -1283                       | 453                      |
| 2014-2015 | 19           | -5               | 14                     | 526            | 884                | 3                    | 27                  | 1440                     | -400                        | 1040                     |
| Average   | 17           | -10              | 8                      | 579            | 524                | 86                   | 39                  | 1228                     | -855                        | 373                      |